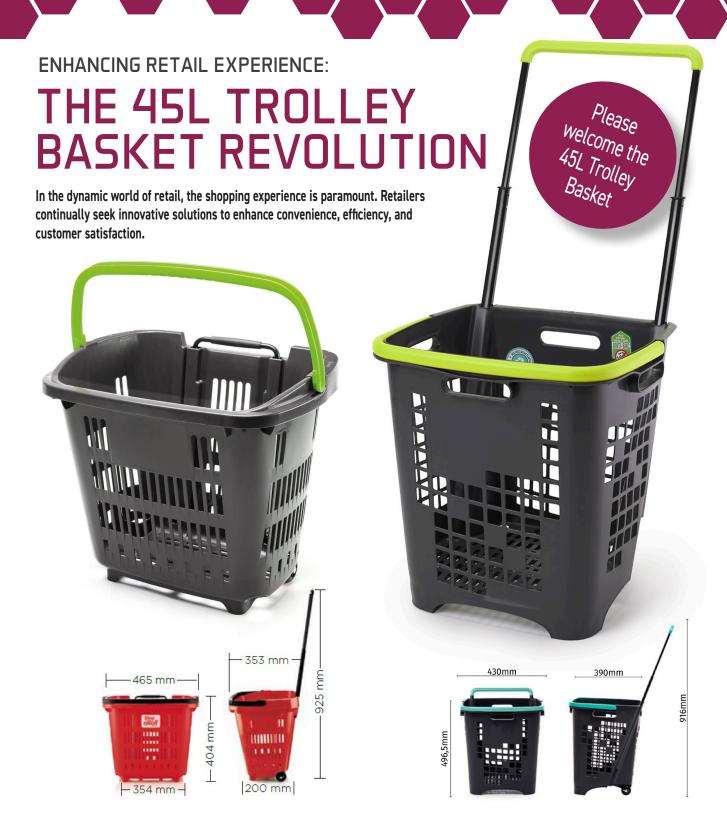

### 45L Trolley Basket: Building on Success

Developed in response to customer insights, the 45L Trolley Basket addresses and improves upon the foundational strengths of the 34L model. The 45L model is less likely to tip when in use and it also stacks straighter, avoiding the need for a basket holder. The biggest plus, however, is with a wider, flatter base it is easier to load with grocery, homeware or other items therefore increasing possible basket spend.

## **Improved Stacking Stability**

Unlike its predecessor, the 45L basket is designed to stack straight, eliminating the lean at the store's entrance. This not only enhances the appearance but also improves safety and accessibility for customers.

## **Reduced Tipping Risk**

Thanks to its wider, flatter bottom, the 45L basket is much less likely to tip back when in use, ensuring a more reliable and comfortable shopping experience.

# Increased Capacity without Compromising Convenience

The 45L Trolley Basket's larger size and flatter base allows for more products, potentially increasing basket spend per customer. Despite its increased capacity, it remains compact enough to fit most tills and checkouts, just like the 34L version.

### **Sustainable Choice**

Continuing our commitment to sustainability, the 45L Trolley Basket can be made from 25% recycled ocean plastic, aligning with eco-conscious retail practices. If the basket is made from these recycled fishing ropes, then a label is printed on the inside of the basket communicating the message to customers. This is so to help retailers communicate their genuine commitment to making more sustainable decisions and their responsible use of materials to their customers.